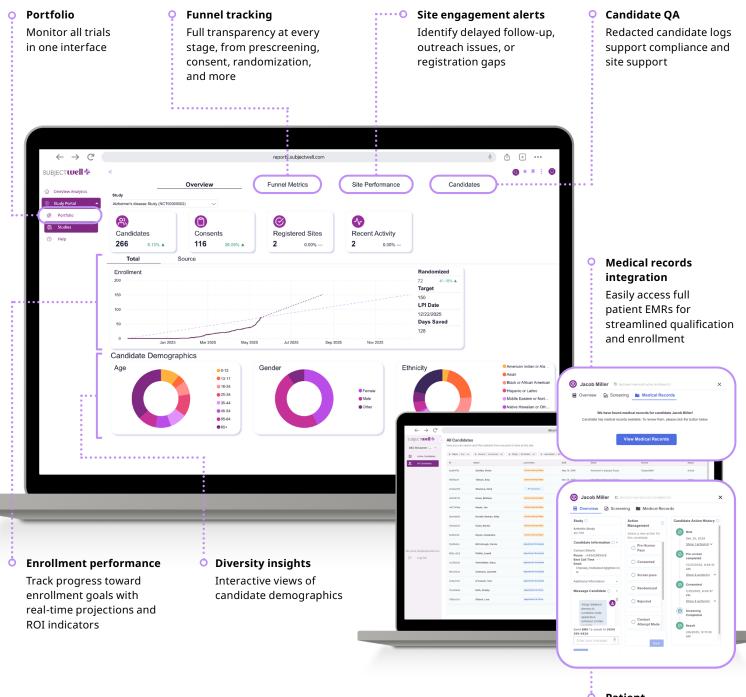

## Gain true visibility and command of your patient recruitment outcomes with OneView

OneView is the cloud-based, real-time recruitment intelligence platform that transforms fragmented referral data into a unified, actionable, real-time view of the patient journey—delivering patient-level transparency from first outreach through enrollment. Teams gain visibility, efficiency, control, and agility to optimize strategy as the study progresses.

### Full data transparency

across all referral sources, studies, and sites enhances speed and accountability

Unlike platforms that rely on aggregated or delayed data, OneView delivers patient-level, real-time transparency—from first outreach through enrollment—so your team can monitor performance, optimize in-flight strategies, and maximize ROI as your study unfolds.

#### **ONEVIEW WITH INSTANT ACCESS MEDICAL RECORDS**

This optional integration gives sites immediate access to comprehensive longitudinal patient records, allowing for rapid patient qualification and enrollment decisions.

- Rapid clinical decision-making: Instant Electronic Medical Record (EMR) access improves screening spend
- Precision matching: Filter by patient data diagnosis date,
  ICD-10 codes, prior therapies and more
- Targeted outreach: Visual patient histories guide engagement priorities
- Real-time triage: Continuously adjust care plans based on up-to-date patient data